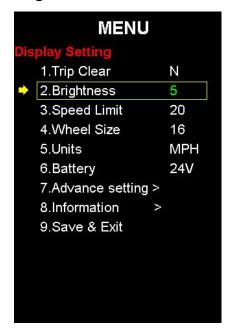

# 10.2: Brightness

Click "+", "-" to change the level, 1 means the darkest, 5 means the brightest.