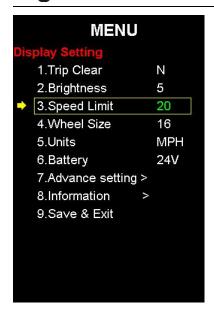

# 10.3: Speed Limit

The max speed is 99.9 km/h for the default, user can modify the value of max speed, when the riding speed exceeds the set value, the controller will limit the speed to set value, in order to ensure the safety of rider.

\*\* The max speed value range from 20 km/h to 99.9 km/h. When set max speed 99.9 km/h, there is no limit for riding speed.

Address: NO.35 PuZhou Road, PuKou District, Nanjing City, China

Tel: 025-89618445 Fax: 025 - 58849541