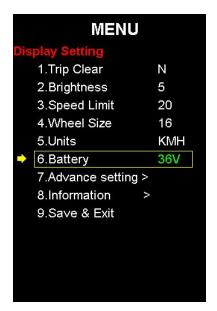

# **10.6: Battery**

The battery voltage can be set to 24V, 36V or 48V. This parameter need to be consistent with the actual parameter of user's e-bike.

Address: NO.35 PuZhou Road, PuKou District, Nanjing City, China