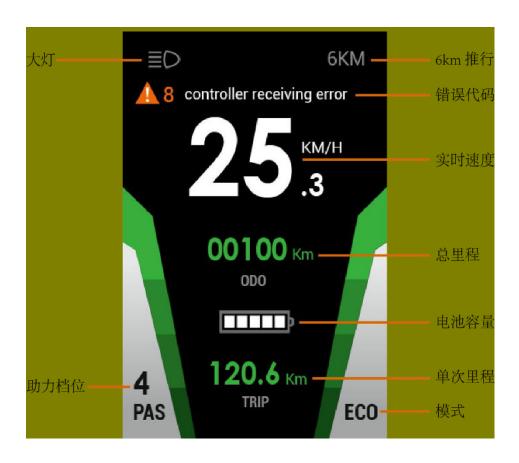

# **NORMAL VIEW AREA**

With the display on ,the default display are riding speed, trip distance, ODO, PAS level, battery indicator as show in fig below.

Address: NO.35 PuZhou Road, PuKou District, Nanjing City, China

# 9.1 Battery residual capacity indicator

The battery frame have five segments, each segment represent 20% battery capacity. When the battery capacity is full, the five battery segments are all light. In low battery, the outside edge of the battery frame will flash. It indicates that the battery is severely low and needs to be recharged immediately.

\*\*See the picture for above messages in Full View Area.

Address: NO.35 PuZhou Road, PuKou District, Nanjing City, China

Tel: 025-89618445 Fax: 025 - 58849541