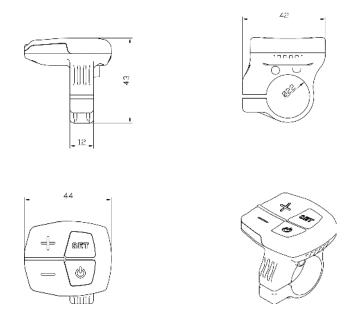

# **BUTTON DEFINITION**

C800 has four buttons including **ON/OFF**, **SET**, **UP** and **DOWN**. "ON/OFF" names to "**&**", "SET" names to "**SET**"; "UP" names to "+" and "DOWN" names to "-".

Address: NO.35 PuZhou Road, PuKou District, Nanjing City, China