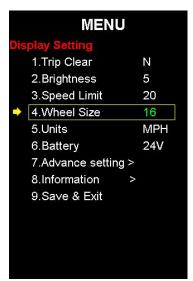

## 10.4: Wheel Size

Select the suitable value to ensure the accuracy of display about speed and mileage.

The set value can be 16, 20, 24, 26, 700C, 28 (unit: inch)

Address: NO.35 PuZhou Road, PuKou District, Nanjing City, China