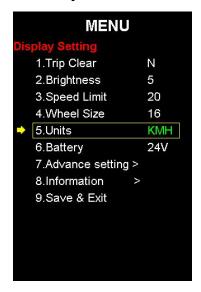

#### 10.5: Units: **KM/H & MPH**

Select MPH or KMH for the speed and mileage, display will be the currently selected units display.