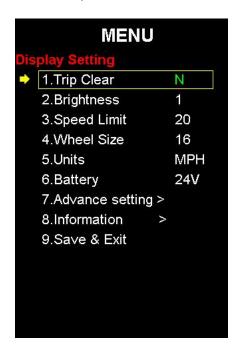

#### 10. SETTING OPERATION

Hold the **SET** for 2 seconds and enter into the setting interface, click "+" "-" to select the setting item, then click **SET** again, when the color of the setting item turns green, then user can press "+" or "-" to select the wanted parameter, and after the parameters have been changed, click **SET** again, the color will turn white and this setting item has been finished.

# 10.1: Trip Clear

**N** means NO, **Y** means YES. Select "Y" and when user return main interface, user will find the **Trip** has been cleared.

Address: NO.35 PuZhou Road, PuKou District, Nanjing City, China