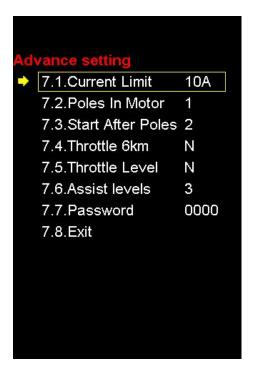

## 10.7: Advance setting

Click **SET** to enter advance setting interface.

- (1) Current Limit: the range of this value is 3 18.
- (2) Poles In Motor: the value can be set to 1 or 6. This parameter need to be consistent with the actual parameter of motor.
- (3) Start After Poles: the range of this value is 2 16.
- (4) Throttle 6KM: select **Y** and turn the throttle, enter 6KM mode, select **N** means the mode of throttle is normal.
- (5) Throttle Level: (valid when select N in the Throttle 6KM) Y means throttle with different level, N means throttle with one level.
- (6) Assist levels: it can be set to 3,5,6,9. If user select 3, the range of assist levels is 1-3.