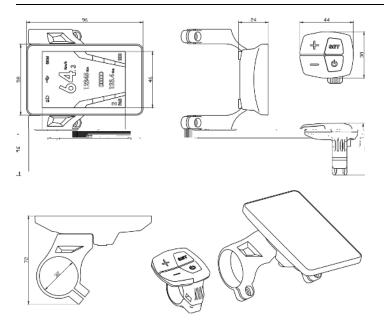

introduction will also help you solve possible confusion and malfunction.

**OUTLOOK AND SIZE** 

MATERIAL AND COLOR

C800 products are made of black metal material and the bracket is made

of nylon material. Under the temperature of -20 to  $60^{\circ}$ C, the shell

material can ensure normal usage and good mechanical performance of

the products.

Dimension figure (unit: mm)

Address: NO.35 PuZhou Road, PuKou District, Nanjing City, China

Tel: 025-89618445 Fax: 025 - 58849541

# **BUTTON DEFINITION**

C800 has four buttons including **ON/OFF**, **SET**, **UP** and **DOWN**. "ON/OFF" names to "**&**", "SET" names to "**SET**"; "UP" names to "+" and "DOWN" names to "-".

Address: NO.35 PuZhou Road, PuKou District, Nanjing City, China