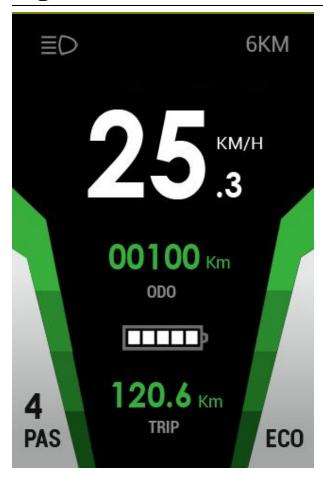

# **NORMAL VIEW AREA**

With the display on ,the default display are riding speed, trip distance, ODO, PAS level, battery indicator as show in fig below.

Address: NO.35 PuZhou Road, PuKou District, Nanjing City, China